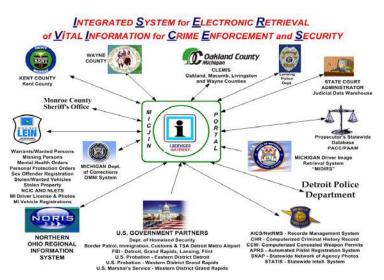

offender management and historical/current offender data, results of the pilot project (activities, user feedback, success stories, and statistics), a brief overview of the system architecture, data access, existing system interfaces, 950 data elements being collected covering various subject areas (offender, charge, arrest,



incident, vehicle, warrant, victim, suspect, citation, etc.), data field design (handout), and Record Management System Standard Data Layout (handout), and Texas Case Study (live demonstration of the Texas System including challenges of sharing local information and formula for success). The Texas System, TDEx, was presented along with their formula for success.

# **Michigan**

Laude Hartum, Chairman, Law Enforcement Steering Committee, shared with the Board the



history and functionality of the Law Enforcement Information Network (LEIN) used in Michigan for access to NCIC and NLETS along with a number of Criminal Justice Information System Policy Councils. Laude provided the state's vision, mission, goals, business model including the concept **ISERVICES** Gateway with participating agencies, 75 accessible systems (Courts, Corrections. Prosecutors, Driver's License, Mugshot Photos, 3<sup>rd</sup> party systems, etc.), Federated Query Architecture, multibridge servers, agencies own and control their data (agencies establish sharing parameters, share and access

data regardless of RMS/JMS/CAD software, affordable, scalable, real-time data, simple application, and configuration).

#### State of Nebraska

Mike Overton, Chief Information Services Div