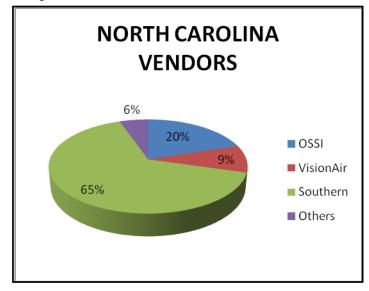

The CJIN Board started the information sharing initiative by compiling a statewide list of local law enforcement agencies (see enclosed list of 569 agencies), the number of RMS vendors (see below list of 11 vendors) serving these agencies and keeping in mind that not all agencies possess an RMS (125 agencies). The attached is a list of the vendors serving North Carolina and the corresponding number of agencies:

| Vendor               | Number of Ag |
|----------------------|--------------|
| DaPro                | 1            |
| HTE (OSSI Corporate) | 16           |
| InterAct             | 8            |
| Keystone             | 1            |
| New World            | 2            |
| OSSI                 | 85           |
| Shield               | 1            |
| Southern Software    | 279          |
| Spillman             | 6            |
| USA                  | 2            |
| VisonAir             | 40           |
|                      |              |

<u>Note</u>: There are two agencies that developed their own records internally and there are 125 agencies that do not have an RMS.

The top three RMS Vendors are all located in North Carolina and they provide record systems to approximately 94% of the agencies (that have record systems). All three of these vendors have information sharing services. OSSI has a product called "Police to Police" (P2P), VisionAir "Vision Inform", and Southern has Software has a product called "Rambler". These applications allow the various agencies to control and share information with other agencies that possess the same vendor. In some cases, the vendors have written interfaces to allow agencies to cross over the vendor barrier thus sharing information between vendors.