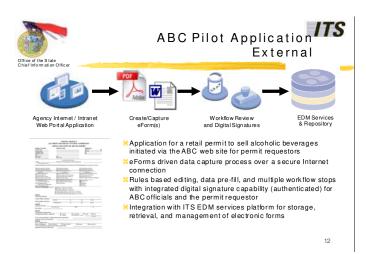

eriff's Office demonstrated live the Mobile Cad Terminal within the Deputies cars for Johnston County. Gary and Chris also explained the evolution of the wireless structure that was developed by Sheriff Bissell in Johnston County. Chris and Gary also showed the Board how the new NCAWARE system interacts with the technology they have installed within the vehicles.

# **State Systems**

#### State of North Carolina

Representative Tolson shared with the Board his vision of automating paperwork within the state system and directed some of his comments toward the use of Digital Signatures and E-Forms. He discussed the Digital Signature Pilot Proiect conducted by the ITS Division and introduced Sharon Haves, Deputy State Representative CIO Tolson also requested that the CJIN Board provide ITS



and his office with areas that criminal justice could use Digital Signatures and E-Forms.

Sharon Hayes, Deputy State CIO, presented a PowerPoint to the Board that included the problem of the State being overloaded with information and document processing, the inefficiency of the paper system, the inadequate access to the paper documents, the problem with compliance by agencies, the General Statue that enacted Electronic Commerce in Government, the Federal E-sign Act, the Uniform Electronic Transactions Act, the fact that there are thousands of paper forms across agencies, the evolution of e-forms from paper to totally interactive, NC is in the middle with a hybrid system of some paper and some electronic forms, the Pilot Project was to create a uniform and consistent set of policies and