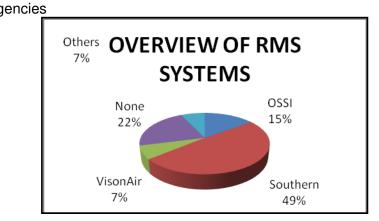

The CJIN Board started the information sharing initiative by compiling a statewide list of local law enforcement agencies (see enclosed list of 569 agencies), the number of RMS vendors (see below list of 11 vendors) serving these agencies and keeping in mind that not all agencies possess an RMS (125 agencies). The attached is a list of the vendors serving North Carolina and the corresponding number of agencies:

| Vendor               | Number of Ag |
|----------------------|--------------|
| DaPro                | 1            |
| HTE (OSSI Corporate) | 16           |
| InterAct             | 8            |
| Keystone             | 1            |
| New World            | 2            |
| OSSI                 | 85           |
| Shield               | 1            |
| Southern Software    | 279          |
| Spillman             | 6            |
| USA                  | 2            |
| VisonAir             | 40           |
|                      |              |

<u>Note</u>: There are two agencies that developed their own records internally and there are 125 agencies that do not have an RMS.

The top three RMS Vendors are all located in North Carolina and they provide record systems to approximately 94% of the agencies (that have record systems). All three of these vendors have information sharing services. OSSI has a product called "Police to Police" (P2P), VisionAir "Vision Inform", and Southern has Software has a product called "Rambler". These applications allow the various agencies to control and share information with other agencies that possess the same vendor. In some cases, the vendors have written interfaces to allow agencies to cross over the vendor barrier thus sharing information between vendors.