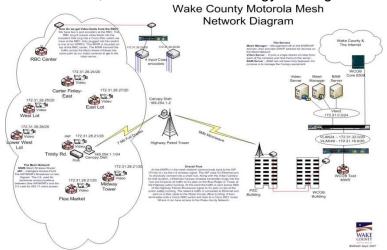

# CJIN Governing Board

| Appointed By                                                                 | Description                                                                                                                                                  | Current Member                                                     |
|------------------------------------------------------------------------------|--------------------------------------------------------------------------------------------------------------------------------------------------------------|--------------------------------------------------------------------|
| Governor                                                                     | Employee of Department of Crime Control & Public Safety                                                                                                      | Alan Melvin, Captain, North Carolina Highway Patrol                |
| Governor                                                                     | Director or employee of State Correction Agency                                                                                                              | Robert Brinson, Chief Information Officer, Dept. of Correction     |
| Governor                                                                     | Representative recommended by the Association of Chiefs of Police                                                                                            | Glen Allen, Chief, Clayton P.D.                                    |
| Governor                                                                     | Employee of Department of Juvenile Justice and Delinquency Prevention                                                                                        | David Jones, Deputy Secretary                                      |
| Governor                                                                     | Employee of Division of Motor Vehicles                                                                                                                       | Commissioner Mike Robertson                                        |
| General Assembly                                                             | Representative of general public, recommended by the President Pro Tempore of the Senate                                                                     | Robert Lee                                                         |
| General Assembly                                                             | Representative of general public, recommended by the President Pro Tempore of the Senate                                                                     | Doug Logan, Emergency Management Coordinator, Granville County     |
| General Assembly                                                             | Individual who is member of or working directly for the governing board of a NC municipality and recommended by President Pro Tempore of the Senate          | Bill Stice, Technology Services Director, Town of Cary             |
| General Assembly                                                             | Representative of the general public, recommended by the Speaker of the House of Representatives                                                             | Barker French, Durham County                                       |
| General Assembly                                                             | Representative of the general public, recommended by the Speaker of the House of Representatives                                                             | Donnie Holt, Forsyth County                                        |
| General Assembly                                                             | Individual who is a working member of or working directly for the governing board of a NC county, recommended by the Speaker of the House of Representatives | Todd Jones, Orange County, Chief Information Officer               |
| Attorney General                                                             | Employee of the Attorney General                                                                                                                             | Pam Tully, Assistant Director, State Bureau of Investigation       |
| Attorney General                                                             | Representative recommended by the Sheriffs' Association                                                                                                      | Tommy W. Allen, Sheriff, Anson County                              |
| Chief Justice, Supreme Court                                                 | Director or employee of the Administrative Office of the Courts                                                                                              | Cliff Layman, Chief Information Officer, AOC Technology Division   |
| Chief Justice, Supreme Court                                                 | Clerk of the Superior Court                                                                                                                                  | Mike McArthur, Chowan County                                       |
| Chief Justice, Supreme Court                                                 | Judge, trial court of the General Court of Justice                                                                                                           | Henry "Chip" Hight, Jr., Superior Court Judge, District 9          |
| Chief Justice, Supreme Court                                                 | Judge, trial court of the General Court of Justice                                                                                                           | H. Thomas Jarrell, Jr., District Court Judge, Judicial District 18 |
| Chief Justice, Supreme Court                                                 | District Attorney                                                                                                                                            | Al Williams, Sr. Assistant District Attorney, Judicial District 28 |
| Chief Justice, Supreme Court                                                 | Magistrate                                                                                                                                                   | Eric Van Vleet, Durham County                                      |
| State Chief Information Officer                                              | Appointment by the State Chief Information Officer                                                                                                           | George Bakolia, Deputy State Chief Information Officer             |
| NC Chapter of Public<br>Communications Officials<br>International, President | Active member of the NC Chapter of Public Communications Officials International                                                                             | Steve Lingerfelt, City of High Point                               |