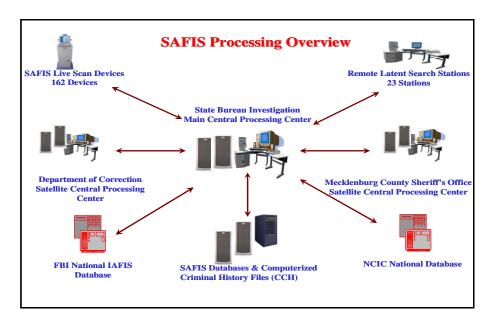

e deliverables such as system requirements, data dictionary and the interface control document.
- Factory Acceptance Testing Representatives from DOJ, Department of Corrections (DOC), and Mecklenburg County Sheriff's Office (MCSO) successfully completed the factory acceptance test of the new SAFIS. The factory acceptance test procedures included verification and validation of all the necessary workflows and interfaces.
- Central Processing Equipment Installation All of the SAFIS-related central processing equipment has been shipped and installed, including the equipment for the disaster recovery site.
- Remote Latent Search Stations Installation New latent search stations have been deployed to replace all existing latent search stations currently in use at the SBI and all local agencies.



On-site Integration Testing DOJ completed integration testing of system interfaces with Computerized Criminal History (CCH), Mecklenburg County Criminal **Justice** Information System (MC CJIS), DOC Offender **Population** Unified System (OPUS), and FBI Integrated Fingerprint Automated Identification System (IAFIS) initiated and integration testing of

SAFIS system interface with SBI North Carolina Applicant Tracking Systems

The adjacent illustration reflects a high level overview of SAFIS processing and its components. The infrastructure is configured in such a manner that the simultaneous upgrade to all central processing systems is essential in order to maintain system integrity and the current level of service provided by SAFIS.

#### **CJIN Mobile Data Network**

#### **Description