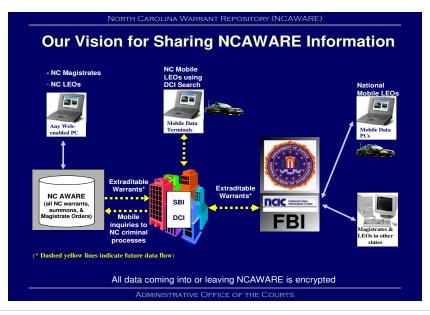

| 53. Montgomery                                | May 12, 2010         |
|                   | 54. Richmond                                  | May 19, 2010         |
|                   | 55. Scotland                                  | May 19, 2010         |
|                   | 56. Davidson                                  | June 2, 2010         |
|                   | 57. Yadkin                                    | June 2, 2010         |
|                   | 58. Wilkes                                    | June 9, 2010         |
| Statewide Rollout | Deploy system in remaining counties statewide | Mid 2010 – Late 2010 |

## The Future

After successful implementation of the top five (5) major enhancements, the AOC will develop additional system features and other interfaces.



## **Voice Interoperability Plan for Emergency Responders (VIPER)**

## Description

In the Criminal Justice Information Network (CJIN) Study Final Report, dated April 7, 1995, Price Waterhouse LLP recommended that CJIN establish standards for and implement a mobile voice and data communications network that would allow all North Carolina law enforcement and public safety agencies to communicate with each other, regardless of location. While our CJIN Mobile Data Network (CJIN-MDN) solution is fully deployed across the State, VIPER, formerly known as the CJIN Voice Trunked Network (CJIN-VTN) initiative, has struggled over the years. Although it is a high priority for CJIN, VIPER has the greatest projected cost and is the biggest project under development.

A revalidation study completed b