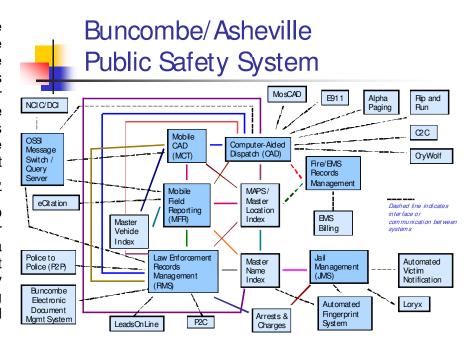

tory of the system, a list of all the agencies, the consolidation of Enhanced 911 systems, the Computer Aided Dispatch System (CAD) and Mobile CAD, Mobile Field Based Reporting, Jail Management, Law Enforcement Records Management System, Fingerprinting, Fire/EMS Records Management System, etc. After the

comprehensive presentation. Buncombe County presented a live demonstration of all aforementioned systems including details of their process work flows and the different interactions between users including the Magistrate, Clerk, District Attorney. Judaes. Police. Sheriff, Fire. EMS. Support, etc. They also shared the concept and their implementation plans for a Document Management System. Buncombe County staff presented the following overview of their Criminal Justice Integration System:



# **Wake County**

#### POLICE 2 POLICE PROGRAM

Chris Creech, Information Technology Manager for Wake County Sheriff's Department and Officer John Maultsby with the City of Raleigh Police Department (info listed above under City of Raleigh PD), provided the Board with a live demonstration of the Information Sharing Application P2P that is used by both departments. Both Officers shared stories where the P2P application helped to solve cases. They showed how this application is used by the departments to share information with other Law Enforcement Agencies within NC and Nationally.

#### WAKE COUNTY VIDEO PROJECT

Chris Creech, Information Technology Manager for Wake County Sheriff's Department



who gave the CJIN Board a presentation on the Video link between the NC Fairgrounds, RBC Ce