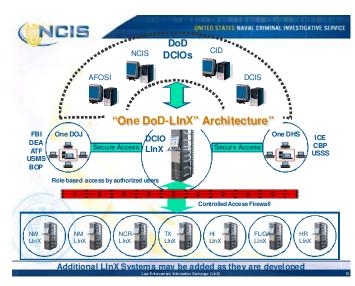

The CJIN Board has contacted the major vendors in North Carolina and all three are receptive to working with us to develop an extract program that meets the national standards in order to facilitate the process of uploading all the local law enforcement incident information. The Board took the process one step further and identified other sources of potential information that are being collected in regional systems – COPLINK, American Law Enforcement Network, and NCIS's LInX systems. These regional system providers have also expressed a willingness to work with the CJIN Board to upload their information. COPLINK and LInX already have identified a link to the FBI system in their technical roadmap.