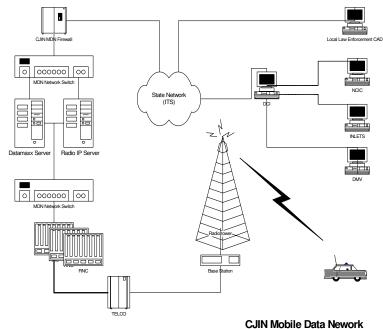

#### **Initiatives**

The following CJIN initiatives evolved from the CJIN Study Final Report Recommendations:

- Voice Interoperability Plan for Emergency Responders (VIPER)
- Statewide Automated Fingerprint Identification System (SAFIS)
- CJIN-Mobile Data Network (CJIN-MDN)
- North Carolina Juvenile Online Information Network (NC-JOIN)
- Statewide Magistrate System
- End-User Technology
- CJIN Network Security
- CJIN Data Sharing Standards