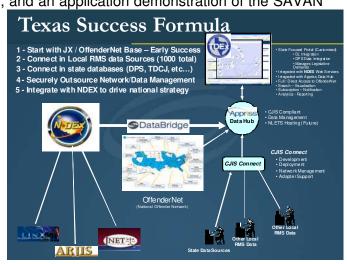

d the following diagram of the J-NET System:

#### **Texas**

Appriss Corporation gave an overview, history, and an application demonstration of the SAVAN project including how SAVAN works (collection of data, processing of data, and providing actionable information), the national model, modules (VINE Link, Watch, Court, Photo, and Protective Order), a detailed explanation of Offender Custody, Court Case Information, and Administrative Functions, Justice Xchange with offender management and historical/current offender data, results of the pilot project (activities, user feedback, success stories, and statistics), a brief overview of the system architecture, data access, existing system interfaces, 950 data elements being collected covering various subject areas (offender, charge, arrest,



incident, vehicle, warrant, victim, suspect, citation, etc.), data field design (handout), and Record Management System Standard Data Layout (handout), and Texas Case Study (live demonstration of the Texas System including challenges of sharing local information and formula for success). The Texas System, TDEx, was presented along with their formula for success.

# **Michigan**

Laude Hartum, Chairman, Law Enforcement Steering Committee, shared with the Board the



history and functionality of the Law Enforcement Information Network (LEIN) used in Michigan for access to NCIC and NLETS along with a number of Criminal Justice Information System Policy Councils. Laude provided the state's vision, mission, goals, business model including the concept **ISERVICES** Gateway with participating