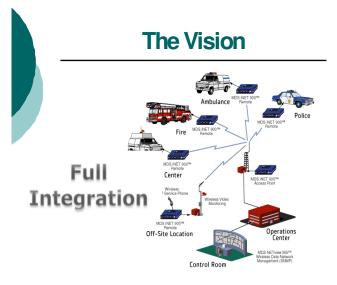

In the various workshops and meetings the Board was requested to provide the officers on the road with the following:

One interface to provide critical information to the officer;

- Provide the ability to check local databases simultaneously when checking state and federal data;
- Create a standard for extracting data for information sharing;
- Address the issue of system timeout;
- Auto populate E-Citation and E-Crash applications; and
- Investigate the GIS-AVL technology to provide geographical awareness of responders to incidents as they unfold.