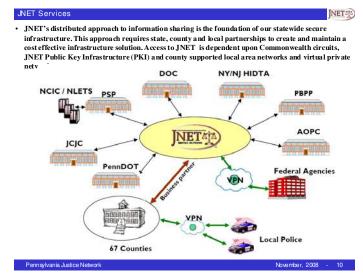

rms, the Pilot Project was to create a uniform and consistent set of policies and procedures for managing and preserving electronic records, develop and establish statewide electronic records training and certification programs, promote the use of public records in digital format, develop statewide procurement standards, provide guidance and assistance for all customers, report back to the General Assembly on the status and effectiveness of the Pilot by April 1, 2009, the qualifications for the project, the internal process of the pilot, the external process of the pilot, digital signatures in other states, benefits of using e-forms and digital signatures, criminal justice applications for use, etc. Sharon Hayes discussed the pilot application and work flow - slide from the presentation.



# Pennsylvania

David Naisby, Executive Director, Pennsylvania Justice Network provided the Board with a comprehensive overview of criminal justice integration within the State of Pennsylvania including a history of the project, the participating agencies, the governance and structure, the executive council, steering committee, senior policy team, their vision and mission statement, the number of users, an overview of their infrastructure, their security model, the training classes being offered, the functionality, the information accessible, their policies and how they

relate to national standards, the barriers they faced, etc. David Naisby provided the following diagram of the J-NET System:

#### **Texas**

Appriss Corporation gave an overview, history, and an application demonstratio