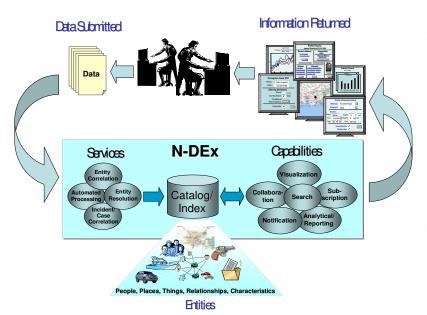

The Federal Bureau of Investigation began a national information sharing initiative by creating a data repository within their Criminal Justice Information Services facility in West Virginia.

This facility currently is the home to the National Crime Information Center (NCIC), the International Automated Fingerprint Identification System (IAFIS), Law Enforcement Online, etc. The FBI's new initiative, that is in production and has some states connected, is called the National Data Exchange (N-DEx). This repository is designed to store all the local law enforcement incident data contained in every record management system throughout the United States. The system will also be storing case reports, booking and incarceration data, and parole/probation information. N-DEx detects relationships between people, vehicle/property, location, and/or crime characteristics. It "connects the dots" between data that is seemingly unrelated. It also supports multi-jurisdictional task forces – by enhancing national information sharing, identifying links between regional and state systems, and illustrating virtual regional information sharing.