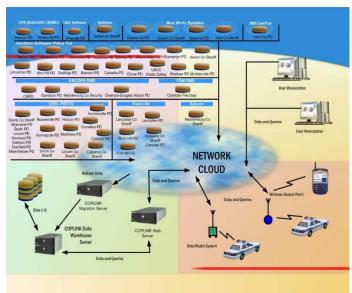

<u>Note</u>: There are two agencies that developed their own records internally and there are 125 agencies that do not have an RMS.

The top three RMS Vendors are all located in North Carolina and they provide record systems to approximately 94% of the agencies (that have record systems). All three of these vendors have information sharing services. OSSI has a product called "Police to Police" (P2P), VisionAir "Vision Inform", and Southern has Software has a product called "Rambler". These applications allow the various agencies to control and share information with other agencies that possess the same vendor. In some cases, the vendors have written interfaces to allow agencies to cross over the vendor barrier thus sharing information between vendors.

The Federal Bureau of Investigation began a national information sharing initiative by creating a data repository within their Criminal Justice Information Services facility in West Virginia.

This facility currently is the home to the National Crime Information Center (NCIC), the International Automated Fingerprint Identification System (IAFIS), Law Enforcement Online, etc. The FBI's new initiative, that is in production and has some states connected, is called the National Data Exchange (N-DEx). This repository is designed to store all the local law enforcement incident data contained in every record management system throughout the United States. The system will also be storing case reports, booking and incarceration data, and parole/probation information. N-DEx detects relationships between people, vehicle/property, location, and/or crime characteristics. It "connects the dots" between data that is seemingly unrelated. It also supports multi-jurisdictional task forces – by enhancing national information sharing, identifying links between regional and state systems, and illustrating virtual regional information sharing.

The CJIN Board has contacted the major vendors in North Carolina and all three are receptive to working with us to develop an extract program that meets the national standards in order to facilitate the process of uploading all the local law enforcement incident information. The Board took the process one step further and identified other sources of potential information that are being collected in regional systems – COPLINK, American Law Enforcement Network, and NCIS's LInX systems. These regional system providers have also expressed a willingness to work with the CJIN Board to upload their information. COPLINK and LInX already have identified a link to the FBI system in their technical roadmap.

If the CJIN Board is successful in creating these partnerships with our in-state vendors, we will avoid the cost of having to write an interface to each one of the local law enforcement agencies. Furthermore, if the vendors offer this interface as a part of their core suite of products we may be able to forego future operating expenditures. The following information was assembled to identify each local law enforcement agency and their corresponding records system along with any information sharing initiatives, the column marked Leads was for identifying agencies sharing pawn transactions: